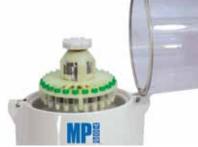

## **Cell Extraction and Lysis** Homogenisers

CoolPrep™ adapter, 24 x 2mL

CoolTeenPrep™ adapter, 6 x 15mL

CoolBigPrep™ adapter, 2 x 50mL

QuickPrep<sup>™</sup> adapter, 24 x 2mL (included with FastPrep<sup>®</sup>-24)

TeenPrep™ adapter, 12 x 15mL

50

NEW

HighPrep™ adapter, 48 x 2mL