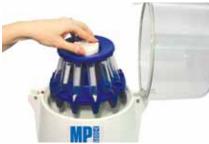

QuickPrep<sup>™</sup> adapter, 24 x 2mL (included with FastPrep<sup>®</sup>-24)

TeenPrep™ adapter, 12 x 15mL

50

NEW

HighPrep™ adapter, 48 x 2mL