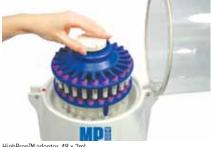

| Catalogue No | Alt. No  | Description                                             |           |                          |
|--------------|----------|---------------------------------------------------------|-----------|--------------------------|
| FAS-200-010G | 6004-500 | FastPrep®-24 instrument with QuickPrep 24 x 2mL adapter |           |                          |
| Catalogue No | Alt. No  | Description                                             | Capacity  | Temperature control type |
| FAS-200-500M | 6002-512 | QuickPrep™ adapter                                      | 24 x 2mL  | N                        |
| FAS-200-510J | 6002-525 | BigPrep™ adapter                                        | 2 x 50mL  | N                        |
| FAS-200-520G | 6002-526 | TeenPrep™ adapter                                       | 12 x 15mL | N                        |
| FAS-200-530D | 6002-527 | HiPrep <sup>™</sup> adapter                             | 48 x 2mL  | N                        |
| FAS-200-540A | 6002-528 | CoolPrepCryoPrep <sup>™</sup> adapter                   | 24 x 2mL  | Y                        |
| FAS-200-550U | 6002-530 | CoolTeenPrep™ adapter                                   | 12 x 15mL | Y                        |
| FAS-200-560R | 6002-531 | CoolBigPrep™ adapter                                    | 2 x 50mL  | Y                        |

QuickPrep<sup>™</sup> adapter, 24 x 2mL (included with FastPrep<sup>®</sup>-24)

TeenPrep™ adapter, 12 x 15mL

50

NEW

HighPrep™ adapter, 48 x 2mL