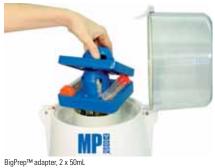

## **Cell Extraction and Lysis** Homogenisers

CoolPrep™ adapter, 24 x 2mL

CoolTeenPrep™ adapter, 6 x 15mL

CoolBigPrep™ adapter, 2 x 50mL

| Catalogue No | Alt. No  | Description                                             |           |                          |
|--------------|----------|---------------------------------------------------------|-----------|--------------------------|
| FAS-200-010G | 6004-500 | FastPrep®-24 instrument with QuickPrep 24 x 2mL adapter |           |                          |
| Catalogue No | Alt. No  | Description                                             | Capacity  | Temperature control type |
| FAS-200-500M | 6002-512 | QuickPrep™ adapter                                      | 24 x 2mL  | N                        |
| FAS-200-510J | 6002-525 | BigPrep™ adapter                                        | 2 x 50mL  | N                        |
| FAS-200-520G | 6002-526 | TeenPrep™ adapter                                       | 12 x 15mL | N                        |
| FAS-200-530D | 6002-527 | HiPrep <sup>™</sup> adapter                             | 48 x 2mL  | N                        |
| FAS-200-540A | 6002-528 | CoolPrepCryoPrep <sup>™</sup> adapter                   | 24 x 2mL  | Y                        |
| FAS-200-550U | 6002-530 | CoolTeenPrep™ adapter                                   | 12 x 15mL | Y                        |
| FAS-200-560R | 6002-531 | CoolBigPrep™ adapter                                    | 2 x 50mL  | Y                        |