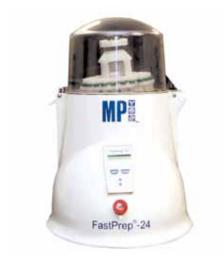

## FastPrep<sup>®</sup> -24 Instrument, MP Biomedicals

Lyse any tough or frozen sample in 40 seconds.

- Homogenises resistant samples with ease
- Processes 24 x 2mL; 48 x 2mL; 12 x 15mL; or 2 x 50mL samples with interchangeable adapters (see options)
- Delivers high reproducibility due to precise setting of lysis time and speed
- Eliminates cross contamination with single use matrix tubes

Developed for difficult and resistant samples, the FastPrep-24 instrument lyses thoroughly and quickly any tissues and cells and thus allows easy and reproducible isolation of stable RNA, active proteins and full-length genomic DNA. A completely self contained system, the FastPrep-24 Instrument eliminates the risk of cross contamination and time consuming clean up associated with manual lysis methods.